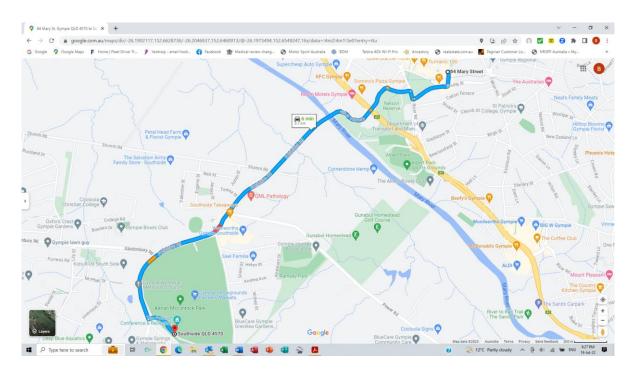

## 2. REVISED - DIRECTIONS FROM "WHEELS ON MARY" TO FRIDAY NIGHT PARKING

Following the "Wheels on Mary" street party"

- 0.00 Zero tripmeter at stop sign then TR into Smithfield St
- 0.07 TR @ TJ onto Young St
- 0.30 TR @ Roundabout (take second exit)
- 0.36 TL @ Roundabout (take first exit)
- 0.51 TL @ Roundabout (take first exit)
- 0.66 SO over Bruce Highway into River Tce
- 2.00 SO @ traffic lights past Ramsey Rd
- 2.14 QRC TL into showgrounds, then proceed into Service Park
  - ARC SO follow Exhibition Rd
- 2.39 ARC SO past Glastonbury Rd
- 2.82 ARC TL into Showgrounds
- 2.86 **ARC -** QZ 10km/Hr
- 3.03 **ARC -** Stop and follow directions of marshals