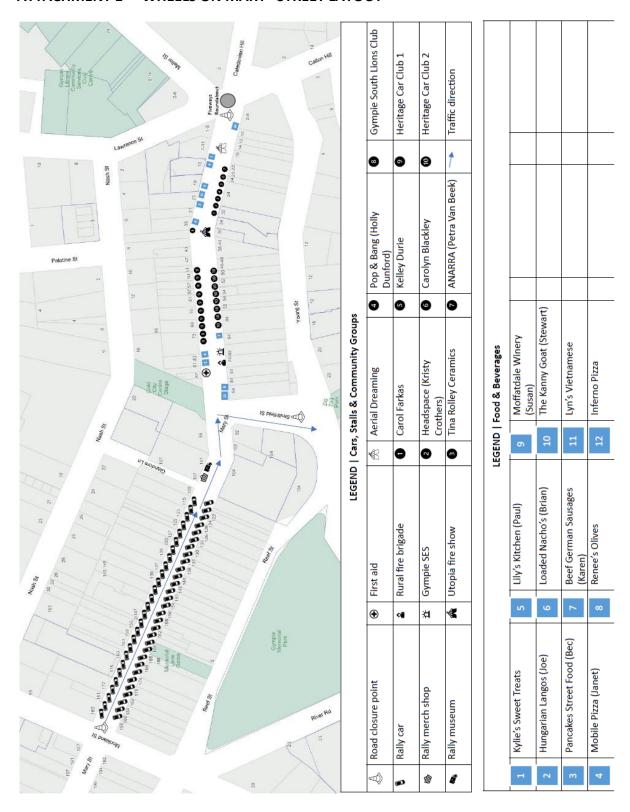

als for parking.









## 2. REVISED - DIRECTIONS FROM "WHEELS ON MARY" TO FRIDAY NIGHT PARKING

Following the "Wheels on Mary" street party"

- 0.00 Zero tripmeter at stop sign then TR into Smithfield St
- 0.07 TR @ TJ onto Young St
- 0.30 TR @ Roundabout (take second exit)
- 0.36 TL @ Roundabout (take first exit)
- 0.51 TL @ Roundabout (take first exit)
- 0.66 SO over Bruce Highway into River Tce
- 2.00 SO @ traffic lights past Ramsey Rd
- 2.14 QRC TL into showgrounds, then proceed into Service Park
  - ARC SO follow Exhibition Rd
- 2.39 ARC SO past Glastonbury Rd
- 2.82 ARC TL into Showgrounds
- 2.86 **ARC -** QZ 10km/Hr
- 3.03 **ARC -** Stop and follow directions of marshals



Brian Everitt Clerk of the Course 20 July 2023









## ATTACHMENT 1 - "WHEELS ON MARY" STREET LAYOUT