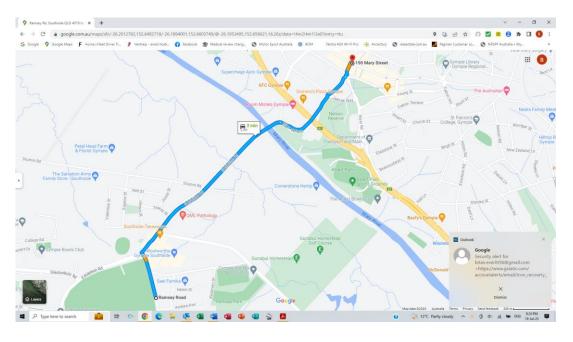

Rally cars are to marshal in the KickAss Rally Village Regroup area from 1715hrs and be ready to depart in numerical order (i.e. Car #1 first). Event Marshals will assist. Exit from the Rally Village is to be via the Ramsey Rd gate. Instructions are as follows:

- 0.00 Zero tripmeter after racetrack crossing, then TR following arrows
- 0.13 TL following arrows to exit
- 0.19 Gate then TL onto Ramsey Rd
- 0.43 TR at traffic lights onto Exhibition Rd
- 1.76 SO over Bruce Highway onto Monkland St
- 1.94 SO @ Roundabout (take second exit)
- 2.09 SO @ Roundabout (take second exit)
- 2.17 TR @ traffic lights into Mary St

then follow directions as given by event marshals for parking.